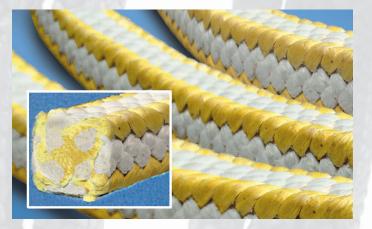

## **AIGI 23** Special Abrasion Resistant Packing

AIGI 23 is a braided PTFE fiber packing with high strength Aramid fiber corners. Because of the Aramid fiber's high strength and PTFE's self-lubrication, AIGI 23 has excellent flexiblability and abrasion resistance. With the addition of a post braiding PTFE lubricant, AIGI 23 significantly reduces shaft wear normally associated with Aramid

fiber packings. AIGI 23 is designed to be used in aggressive slurry and high abrasive content applications.

Property Color Temperature PH Range Speed Pressure *Value Yellow / White 260°C (500°F) 4 ~ 12 10m/s (2000 Ft/min) 25kgf/cm<sup>2</sup> (360 PSI)* 